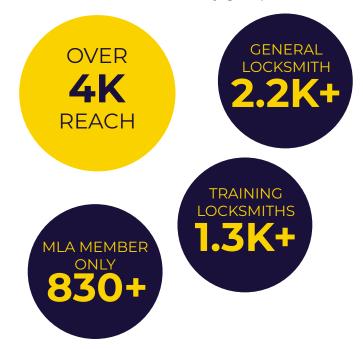

## **DIGITAL ADVERTISING**

The Master Locksmiths Association are also the proud admin's of two of the largest Locksmith Facebook Groups in the UK. Both groups have vetting in place to ensure those within the groups are genuine people and related to the industry.

We also have a member only group.

Our member eNewsletter is sent bi-monthly between Keyways magazine. We also offer Solus email and a quarterly membership benefits email placements.